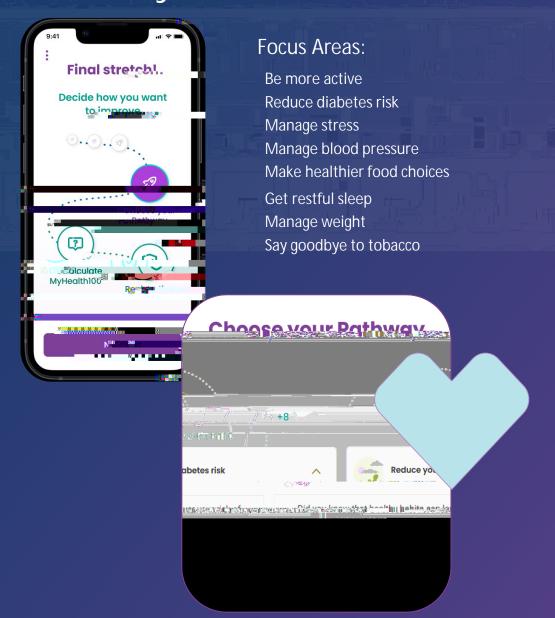

## Enhancing your member experience with Aetna Health Your Way

Snapshot of your health

-Complete your Health Assessment to calculate your My

Health100 score

-curated activities personalized to for goals

-

## Pathways - Personalized activities curated toward your health goals

Goal check-in | wellness content | mood check | health checklist