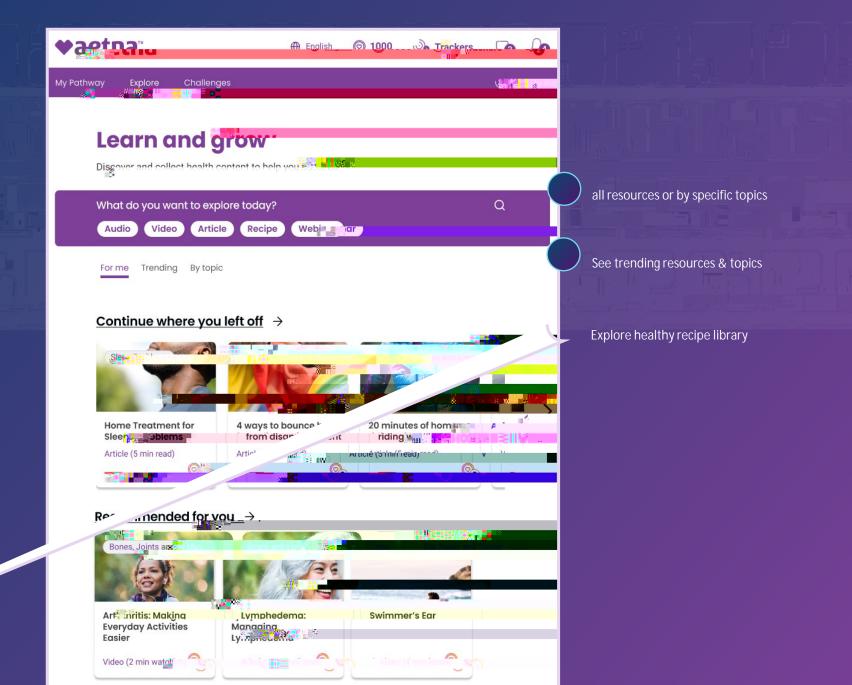

## Enhancing your member experience with Aetna Health Your Way



Snapshot of your health

-Complete your Health Assessment to calculate your My

Health100 score

-curated activities personalized to for goals

-



## Pathways - Personalized activities curated toward your health goals



Goal check-in | wellness content | mood check | health checklist







## Explore resources on your own





## Lifestyle and Condition Coaching

Lifestyle and Condition Coaching can help you make healthy changes to reach your health goals. If you want to eat better, be more active or need personal support in managing a condition, our coaches can help.

- Asthma\*
- Chronic back and neck pain
- COPD

.